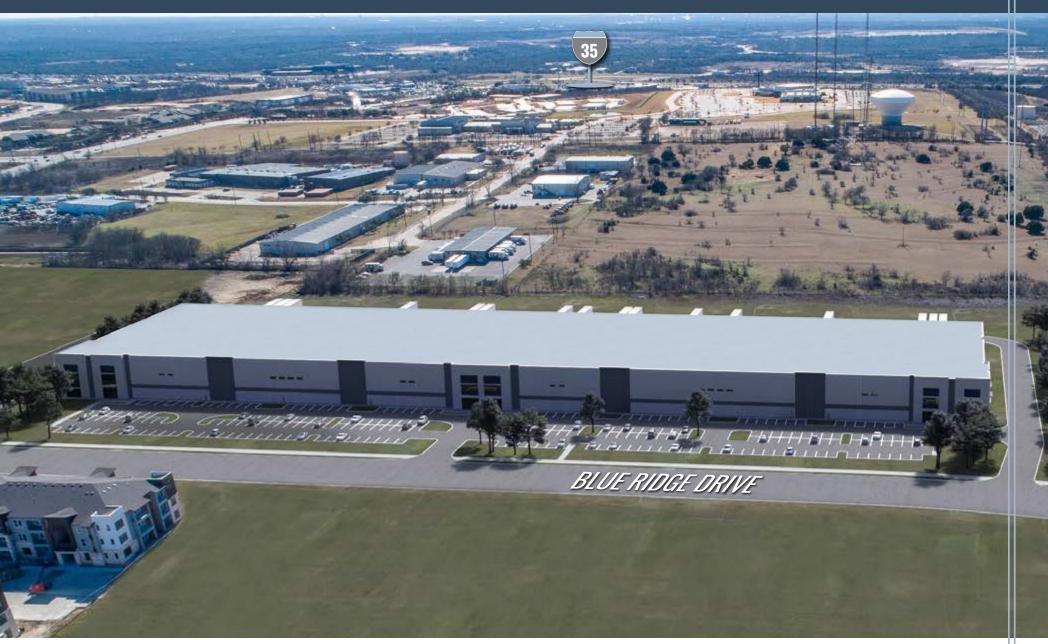

## PROPERTY ADVANTAGES

Class A 230,954 SF Logistics Facility

1 mile east from IH-35

25 minutes from Downtown Austin

**Ideal location for distribution** and manufacturing companies

Excellent access to entire Austin metroplex via IH-35 and SH-130

Access to dense labor supply and rapidly growing population

**MO GREEN** || 512 484 8917 MO.GREEN@KBCADVISORS.COM

**TREY BLASINGAME** || 404 790 7105 TREY.BLASINGAME@KBCADVISORS.COM