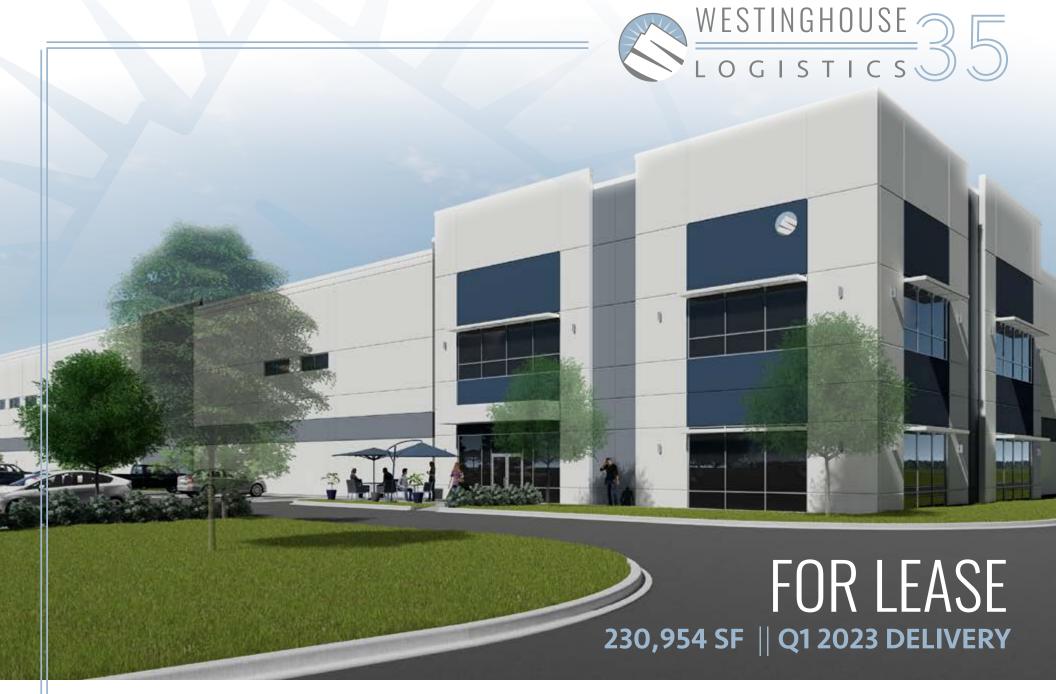

## PROPERTY ADVANTAGES

Class A 230,954 SF Logistics Facility

1 mile east from IH-35

25 minutes from Downtown Austin

**Ideal location for distribution** and manufacturing companies

Excellent access to entire Austin metroplex via IH-35 and SH-130