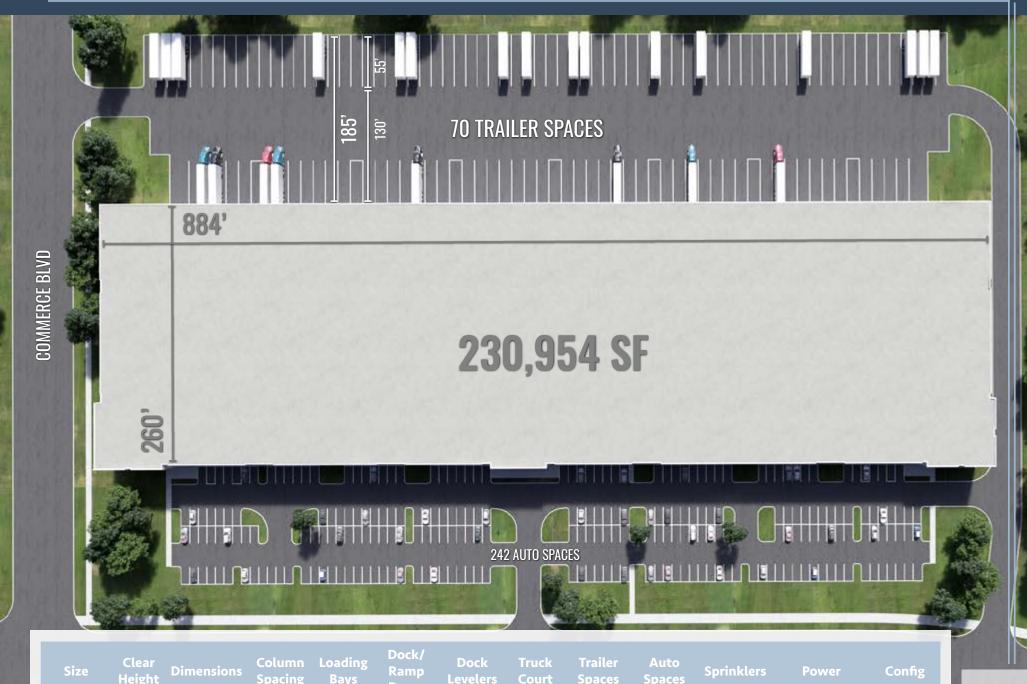

MO GREEN || 512 484 8917 MO.GREEN@KBCADVISORS.COM **TREY BLASINGAME** || 404 790 7105 TREY.BLASINGAME@KBCADVISORS.COM

230,954 SF

884' x 260'

52' x 50'

60'

53 / 2

(6) 40,000 LB

130'

70

242

**ESFR** 

480V 3-Phase;

1.600 AMP

Rear

Load