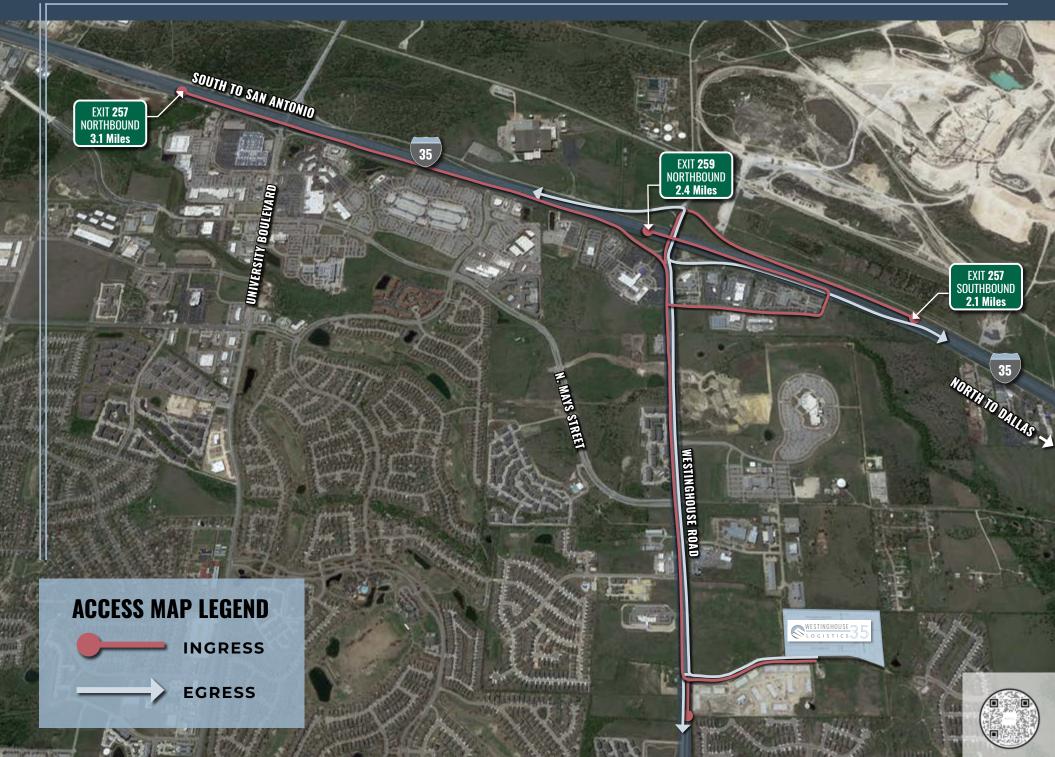

## PROPERTY ADVANTAGES

Class A 230,954 SF Logistics Facility

1 mile east from IH-35

25 minutes from Downtown Austin

**Ideal location for distribution** and manufacturing companies

Excellent access to entire Austin metroplex via IH-35 and SH-130

Access to dense labor supply and rapidly growing population

**MO GREEN** || 512 484 8917 MO.GREEN@KBCADVISORS.COM

**TREY BLASINGAME** || 404 790 7105 TREY.BLASINGAME@KBCADVISORS.COM